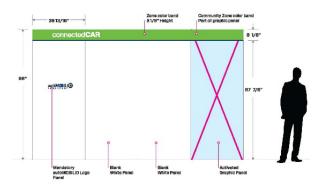

## ADDITIONAL BACK WALL GRAPHIC PANELS

Graphic area on each back-wall panel is 87 7/8" tall by 38 13/16" wide

Cost: \$375.00 each QTY\_\_\_\_\_